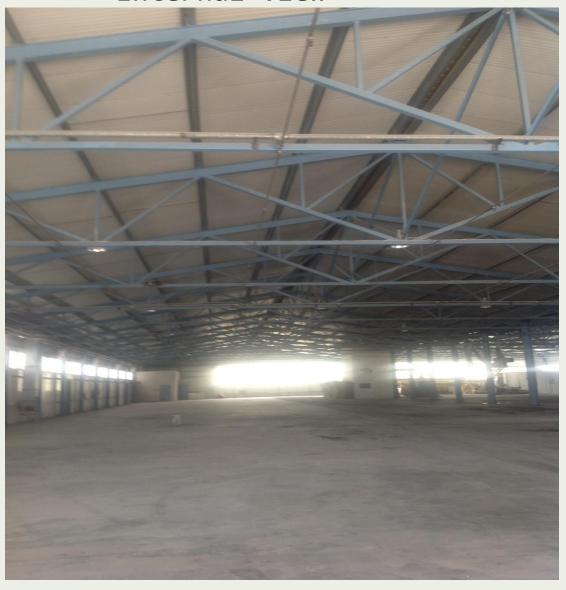

## Industrial facility

### Production Area

Internal View

Dimensions :  $50m \times 96m = 4.800qm2$ 