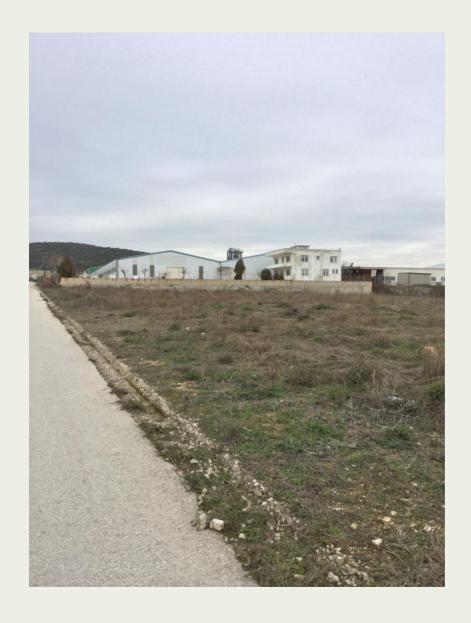

# Industrial property



INDUSTRIAL AREA of Alexandroupoli



Plot size: 8.000 qm2

# Industrial Facility

Production Area

External View



Total size of the industrial facility : 4.800 qm2

## Industrial facility

### Production Area

Internal View



Dimensions :  $50m \times 96m = 4.800qm2$ 

#### **Offices**



Two floors: 240 square meters totally. Can be used as a space of distribution for employees.

The basement is 120 square meters

Advantages of establishment on industrial area of Alexandroupoli

With the establishment on the industrial areas you obtain significant Advantages. Indicatively:

Advanced network of infrastructure

Internal drive network
Water supply network
Drains network
Electrification
Lightning of street and junction of entrance.

Positive terms insurance and infrastructure
Easier proc