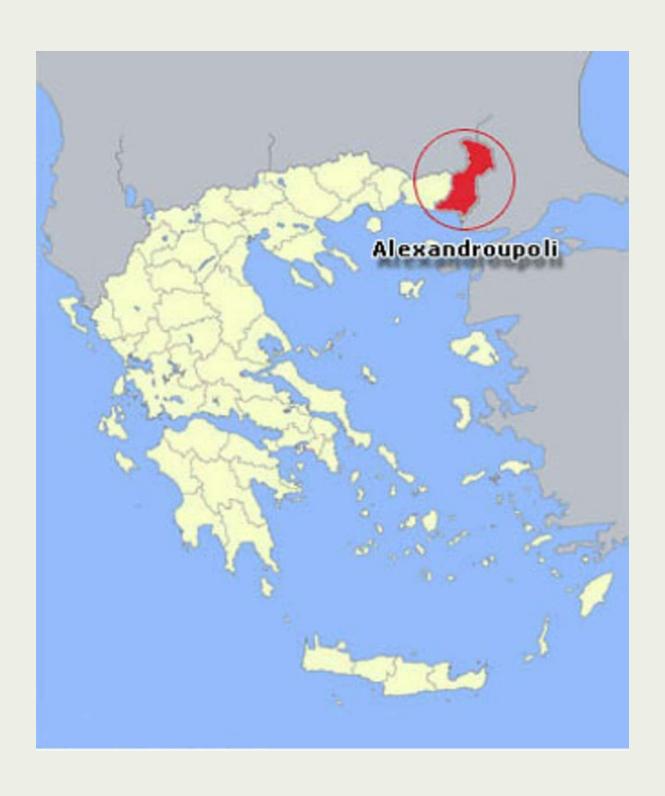

# Industrial property



INDUSTRIAL AREA of Alexandroupoli



Plot size: 8.000 qm2

# Industrial Facility

Production Area

External View



Total size of the industrial facility : 4.800 qm2

## Industrial facility

### Production Area

Internal View



Dimensions :  $50m \times 96m = 4.800qm2$ 

#### **Offices**



Two floors: 240 square meters totally. Can be used as a space of distribution for employees.

The basement is 120 square meters

Advantages of establishment on industrial area of Alexandroupoli

With the establishment on the industrial areas you obtain significant Advantages. Indicatively:

Advanced network of infrastructure

Internal drive network
Water supply network
Drains network
Electrification
Lightning of street and junction of entrance.

Positive terms insurance and infrastructure
Easier procedure of authorization
Clear land use