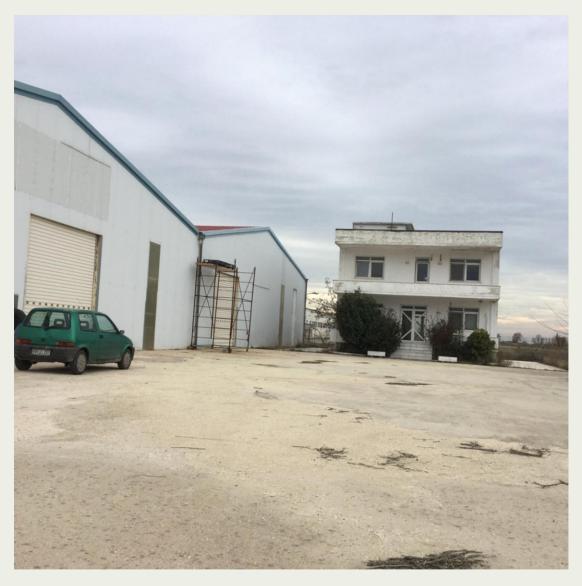

# Industrial Facility

Production Area

External View

Total size of the industrial facility : 4.800 qm2

#### **Offices**

Two floors: 240 square meters totally. Can be used as a space of distribution for employees.

The basement is 120 square meters

Advantages of establishment on industrial area of Alexandroupoli