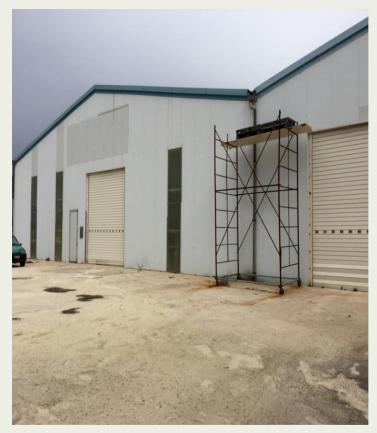

# Industrial Facility

Production Area

External View

Total size of the industrial facility : 4.800 qm2