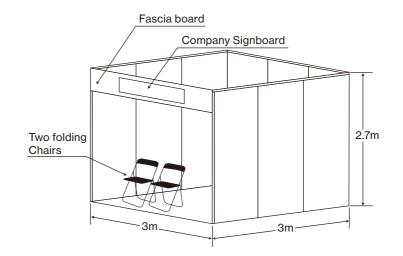

### Dimension of one booth

 $3m \times 3m \times 2.7m$ 95th JPY **407,000** Including Tax/ 96th JPY **429,000** booth

### **Booth Fee Includes**

- Panel
- · Fascia Board with Company Signboard
- Two folding chairs

- Additional facility such as furniture, spotlight, etc. must be ordered by filling in the Order Form (Provided by the Organizer upon
- Side panels are just partition of a booth and a booth. Installing additional panels costs fee
- The booth fee and dimension shall be subject to change
- Only for LIFE x DESIGN, you can choose raw space plan when you apply for over 4 booths
- ACTIVE CREATOS, SOZAI (material fair), GLAMPING, FASHION SELECT.
- You can choose "Gift Net<sup>®</sup> Online Exhibition Plan" as well. It enables you to expose your products fully online to Japanese buyers.
- You are also able to display your merchandises at your booth in the venue, while video chatting from your country.
- For more details, please contact : overseas@businessguide-sha.co.jp